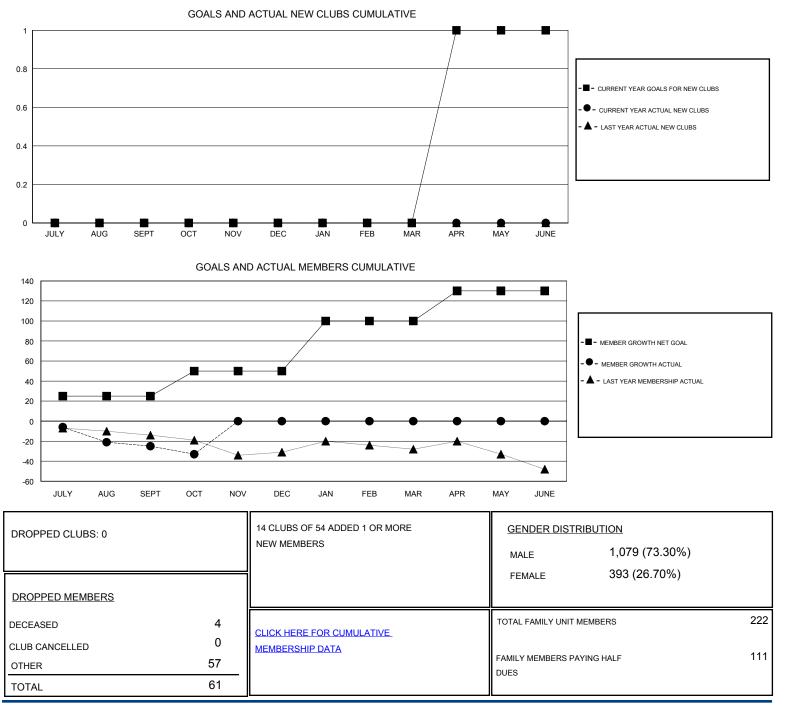

## District 13 OH5

Results as of: 10/31/2019

| GMT:                  | LOCATION OHIO |           |               |                       |                           |                         | GMT CA                                             |
|-----------------------|---------------|-----------|---------------|-----------------------|---------------------------|-------------------------|----------------------------------------------------|
| Clubs                 |               |           |               | Members               |                           |                         |                                                    |
| RESULTS FOR 2019-2020 |               |           |               | RESULTS FOR 2019-2020 |                           |                         |                                                    |
| QUARTER               | NEW CLUB GOAL | NEW CLUBS | DROPPED CLUBS | QUARTER               | MEMBER GROWTH NET<br>GOAL | MEMBER GROWTH<br>ACTUAL | DROPPED<br>MEMBERS ACTUAL<br>(including transfers) |
| JULY/AUG/SEPT         | 0             | 0         | 0             | JULY/AUG/SEPT         | 25                        | 25                      | 45                                                 |
| OCT/NOV/DEC           | 0             | 0         | 0             | OCT/NOV/DEC           | 25                        | 8                       | 16                                                 |
| JAN/FEB/MAR           | 0             | 0         | 0             | JAN/FEB/MAR           | 50                        | 0                       | 0                                                  |
| APR/MAY/JUNE          | 1             | 0         | 0             | APR/MAY/JUNE          | 30                        | 0                       | 0                                                  |